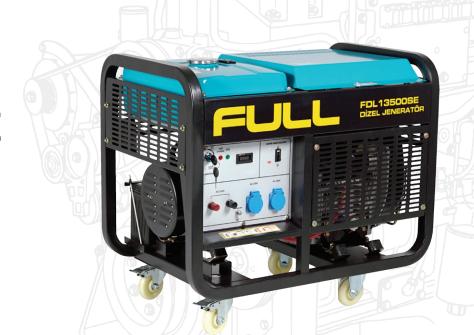

## **FDL13500SE**

Diesel Portable Generators

| Engine Model :  | 290F  |
|-----------------|-------|
| Stand By kVA:   | 13,75 |
| Stand By kW :   | 11    |
| Prime kVA:      | 10    |
| Prime kW:       | 10    |
| Rated Current : | 43    |

## **TECHNICIAL SPECIFICATIONS**

| Maximum Power      | kW / kVA  | 11 / 13,75                 |
|--------------------|-----------|----------------------------|
| Continous Power    | kW / kVA  | 10 / 10                    |
| Rated Current      |           | 43                         |
| Number of phases   |           | 1 (Single phase)           |
| Voltage            | V         | 230                        |
| Frequency          |           | 50                         |
| Display            |           | Digital                    |
| Engine Type        |           | Double Cylinder Air Cooled |
| Engine Model       |           | 290F                       |
| Engine Power       | Нр        | 20                         |
| Displacement       |           | 954                        |
| Starting System    |           | Electric                   |
| Fuel Type          |           | Diesel                     |
| Fuel Tank Capacity | Lt        | 25                         |
| Fuel Consumption   | Lt / Hour | 3,5                        |
| Oil Capacity       | Lt        | 3                          |
| Oil Type           |           | 15W40                      |
| Noise Level        | dBA-7m    | 83                         |
| Weight             | Kg        | 190                        |
| Dimensions (LxDxH) | Mm        | 910x578x668                |