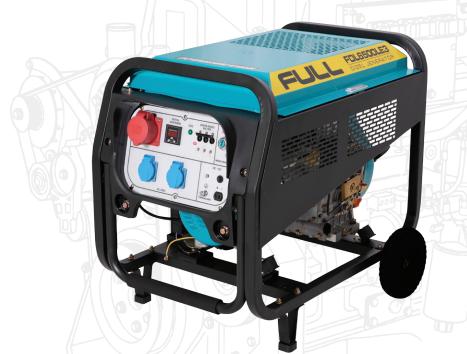

## **FDL6500LE3**

Diesel Portable Generators

| Engine Model :  | 186FA |
|-----------------|-------|
| Stand By kVA:   | 6,2   |
| Stand By kW :   | 5     |
| Prime kVA:      | 5,6   |
| Prime kW:       | 4,5   |
| Rated Current : | 8     |

## **TECHNICIAL SPECIFICATIONS**

| Maximum Power      | kW / kVA  | 5 / 6,2                    |
|--------------------|-----------|----------------------------|
| Continous Power    | kW / kVA  | 4,5 / 5,6                  |
| Rated Current      |           | 8                          |
| Number of phases   |           | 3 (three-phase)            |
| Voltage            | V         | 230 / 400                  |
| Frequency          |           | 50                         |
| Display            |           | Digital                    |
| Engine Type        |           | Single Cylinder Air Cooled |
| Engine Model       |           | 186FA                      |
| Engine Power       | Нр        | 10                         |
| Displacement       |           | 418                        |
| Starting System    |           | Recoil / Electric          |
| Fuel Type          |           | Diesel                     |
| Fuel Tank Capacity | Lt        | 12,5                       |
| Fuel Consumption   | Lt / Hour | 1,6                        |
| Oil Capacity       | Lt        | 1,65                       |
| Oil Type           |           | 15W40                      |
| Noise Level        | dBA-7m    | 82                         |
| Weight             | Kg        | 112                        |
| Dimensions (LxDxH) | mm        | 800x520x600                |