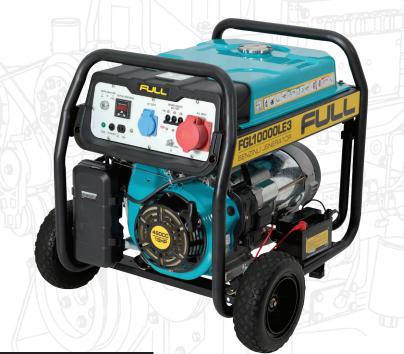

**FGL10000LE3** 

Gasoline Portable Generators

## **TECHNICIAL SPECIFICATIONS**

| Maximum Power      | kW / kVA  | 8 / 10                     |
|--------------------|-----------|----------------------------|
| Continous Power    | kW / kVA  | 7,5 / 9,4                  |
| Rated Current      |           | 13,5                       |
|                    |           |                            |
| Number of phases   |           | 3 (three-phase)            |
| Voltage            | V         | 230 / 400                  |
| Frequency          |           | 50                         |
| Display            |           | Digital                    |
| Engine Type        |           | Single Cylinder Air Cooled |
| Engine Model       |           | 460                        |
| Engine Power       | Нр        | 18                         |
| Displacement       |           | 460                        |
| Starting System    |           | Recoil / Electric          |
| Fuel Type          |           | Gasoline                   |
| Fuel Tank Capacity | Lt        | 28                         |
| Fuel Consumption   | Lt / Hour | 3                          |
| Oil Capacity       | Lt        | 1,3                        |
| Oil Type           |           | 15W40                      |
| Noise Level        | dBA-7m    | 75                         |
| Weight             | Kg        | 87                         |
| Dimensions (LxDxH) | mm        | 720x530x610                |