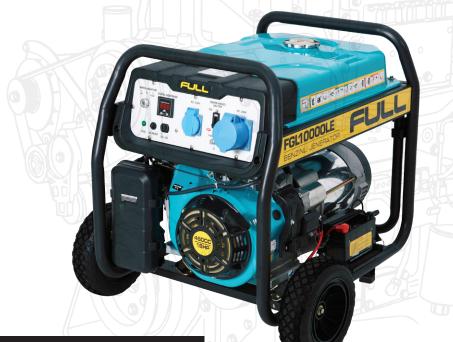

## FGL10000LE

Gasoline Portable Generators

| Engine Model: 460    | 460  |
|----------------------|------|
| Stand By kVA: 10     | 10   |
| Stand By kW : 8      | 8    |
| Prime kVA: 9,4       | 9,4  |
| Prime kW : 7,5       | 7,5  |
| Rated Current : 32,5 | 32,5 |

## **TECHNICIAL SPECIFICATIONS**

| Maximum Power      | kW / kVA  | 8 / 10                     |
|--------------------|-----------|----------------------------|
| Continous Power    | kW / kVA  | 7,5 / 9,4                  |
| Rated Current      |           | 32,5                       |
| Number of phases   |           | 1 (Single phase)           |
| Voltage            | V         | 230                        |
| Frequency          |           | 50                         |
| Display            |           | Digital                    |
| Engine Type        |           | Single Cylinder Air Cooled |
| Engine Model       |           | 460                        |
| Engine Power       | Нр        | 18                         |
| Displacement       |           | 460                        |
| Starting System    |           | Recoil / Electric          |
| Fuel Type          |           | Gasoline                   |
| Fuel Tank Capacity | Lt        | 28                         |
| Fuel Consumption   | Lt / Hour | 3                          |
| Oil Capacity       | Lt        | 1,3                        |
| Oil Type           |           | 15W40                      |
| Noise Level        | dBA-7m    | 75                         |
| Weight             | Kg        | 87                         |
| Dimensions (LxDxH) | mm        | 720x530x610                |