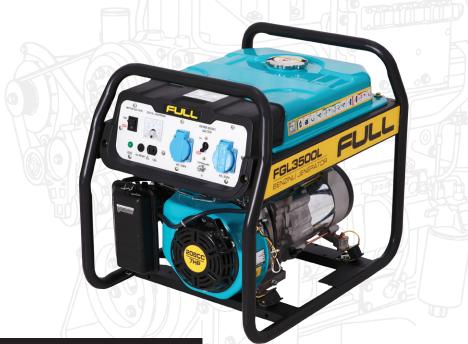

## FGL3500L

Gasoline Portable Generators

| Engine Model :  | 210  |
|-----------------|------|
| Stand By kVA:   | 3,5  |
| Stand By kW :   | 2,8  |
| Prime kVA:      | 3,12 |
| Prime kW:       | 2,5  |
| Rated Current : | 10,8 |

## **TECHNICIAL SPECIFICATIONS**

| kW / kVA | 2,8 / 3,5                                     |
|----------|-----------------------------------------------|
| kW / kVA | 2,5 / 3,12                                    |
|          | 10,8                                          |
|          | 1 (Single phase)                              |
| V        | 230                                           |
|          | 50                                            |
|          | Analog                                        |
|          | Single Cylinder Air Cooled                    |
|          | 210                                           |
| Нр       | 7                                             |
|          | 208                                           |
|          | Recoil                                        |
|          | Gasoline                                      |
| Lt       | 17                                            |
| Lt /Hour | 1,3                                           |
| Lt       | 0,6                                           |
|          | 15W40                                         |
| dBA-7m   | 68                                            |
| Kg       | 46                                            |
| mm       | 620x470x530                                   |
|          | kW / kVA  V  Hp  Lt  Lt /Hour  Lt  dBA-7m  Kg |