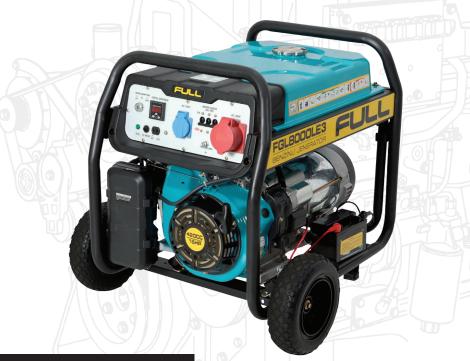

## **FGL8000LE3**

Gasoline Portable Generators

## **TECHNICIAL SPECIFICATIONS**

| Maximum Power      | kW / kVA  | 6,5 / 8,1                  |
|--------------------|-----------|----------------------------|
| Continous Power    | kW / kVA  | 6 / 7,5                    |
| Rated Current      |           | 10,8                       |
| Number of phases   |           | 3 (three-phase)            |
| Voltage            | V         | 230 / 400                  |
| Frequency          |           | 50                         |
| Display            |           | Digital                    |
| Engine Type        |           | Single Cylinder Air Cooled |
| Engine Model       |           | 420                        |
| Engine Power       | Нр        | 16                         |
| Displacement       |           | 420                        |
| Starting System    |           | Recoil / Electric          |
| Fuel Type          |           | Gasoline                   |
| Fuel Tank Capacity | Lt        | 28                         |
| Fuel Consumption   | Lt / Saat | 2,6                        |
| Oil Capacity       | Lt        | 1,1                        |
| Oil Type           |           | 15W40                      |
| Noise Level        | dBA-7m    | 75                         |
| Weight             | Kg        | 78                         |
| Dimensions (LxDxH) | mm        | 720x530x610                |