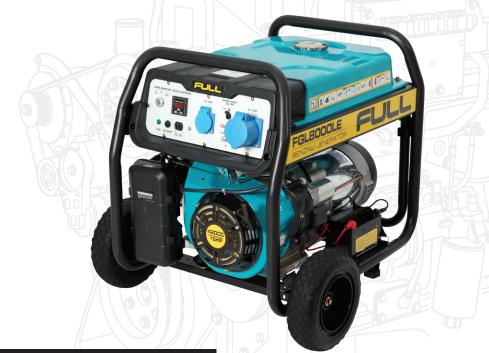

## FGL8000LE

Gasoline Portable Generators

| Engine Model :  | 420  |
|-----------------|------|
| Stand By kVA:   | 8,1  |
| Stand By kW :   | 6,5  |
| Prime kVA:      | 7,5  |
| Prime kW:       | 6    |
| Rated Current : | 25,5 |

## **TECHNICIAL SPECIFICATIONS**

| Maximum Power      | kW / kVA  | 6,5 / 8,1                  |
|--------------------|-----------|----------------------------|
| Continous Power    | kW / kVA  | 6 / 7,5                    |
| Rated Current      |           | 25,5                       |
| Number of phases   |           | 1 (Single phase)           |
| Voltage            | V         | 230                        |
| Frequency          |           | 50                         |
| Display            |           | Digital                    |
| Engine Type        |           | Single Cylinder Air Cooled |
| Engine Model       |           | 420                        |
| Engine Power       | Нр        | 16                         |
| Displacement       |           | 420                        |
| Starting System    |           | Recoil / Electric          |
| Fuel Type          |           | Gasoline                   |
| Fuel Tank Capacity | Lt        | 28                         |
| Fuel Consumption   | Lt / Hour | 2,6                        |
| Oil Capacity       | Lt        | 1,1                        |
| Oil Type           |           | 15W40                      |
| Noise Level        | dBA-7m    | 75                         |
| Weight             | Kg        | 78                         |
| Dimensions (LxDxH) | mm        | 720x530x610                |