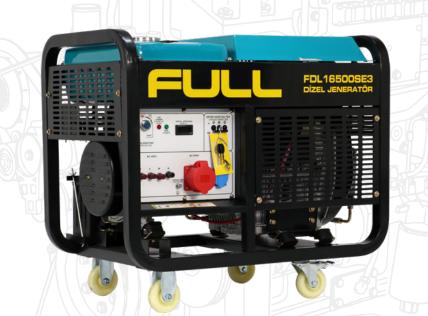

## FDL16500SE3

Diesel Portable Generators

| Engine Model :  | 292FA |  |
|-----------------|-------|--|
| Stand By kVA:   | 16,25 |  |
| Prime kVA:      | 15    |  |
| Rated Current : | 21.7  |  |

- 1) Standby power: The max power available during a variable electrical power sequence, under the stated operating conditions, for which a generating set is capable of delivering in the event of a utility power outage. Overloading isn't permissible.
- 2) Prime Power: The maximum power which a generating set is capable of delivering continuously whilst supplying a variable electrical load. Average load should be 70%. The generator can be overloaded 10% for 1 hour per 12 hrs.

## **TECHNICIAL SPECIFICATIONS**

| Maximum Power      | kW / kVA  | 13 / 16,25                 |
|--------------------|-----------|----------------------------|
| Continous Power    | kW / kVA  | 12 / 15                    |
| Rated Current      | А         | 21.7                       |
| Number of phases   |           | 3 (three-phase)            |
| Voltage            | V         | 230 / 400                  |
| Frequency          |           | 50                         |
| Display            |           | Dijital                    |
| Engine Type        |           | Double Cylinder Air Cooled |
| Engine Model       |           | 292FA                      |
| Engine Power       | hp        | 22                         |
| Displacement       |           | 1064                       |
| Starting System    |           | Electric                   |
| Fuel Type          |           | Diesel                     |
| Fuel Tank Capacity | lt        | 50                         |
| Fuel Consumption   | It / hour | 4                          |
| Oil Capacity       | lt        | 3                          |
| Oil Type           |           | 15W40                      |
| Noise Level        | dBA-7m    | 85                         |
| Weight             | kg        | 197                        |
| Dimensions (LxDxH) | mm        | 925 x 590 x 800            |