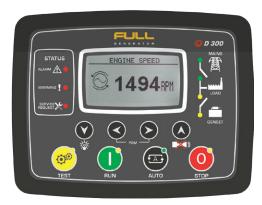

#### **CONTROL PANEL**

# D 300 Web based Next Generation Controller

#### SPECIFICATIONS

- Diesel and gas genset support
- 400Hz operation support
- 400 event logs, full snapshot
- All parameters front panel editable
- 3 level configuration password
- 128x64 graphical LCD display
- Downloadable languages
- Waveform display of V & I
- Harmonic analysis of V & I
- 16Amp MCB & GCB outputs
- 8 configurable digital inputs
- 6 configurable digital outputs
- 3 configurable analog inputs
- Both CANBUS-J1939 & MPU
- 3 configurable service alarms
- Multiple automatic exerciser
- Weekly operation schedule
- Dual mutual standby with equal aging of gensets
- Manual "speed fine adjust" on selected ECUs
- Automatic fuel pump control
- Disable protections feature
- Excess power protection
- Reverse power protection
- Overload IDMT protection